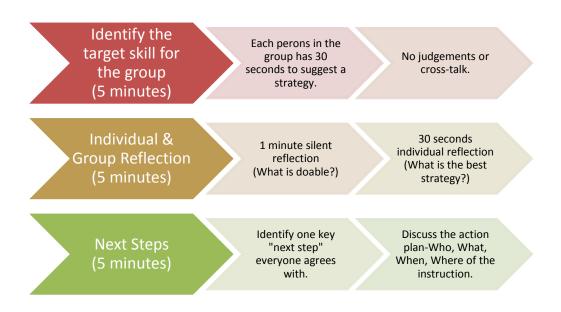

--------------------------------------------------------------------------|
|        |                                                                                                                              |
| Step 2 | <ul> <li>Use this information to determine groups for skills &amp; intervention.</li> <li>10 minutes</li> </ul>              |
|        |                                                                                                                              |
| Step 3 | <ul> <li>What skills &amp; strategies will be used with your groups?</li> <li>15 minutes (Strategy Brainstorming)</li> </ul> |
|        | 20 mmates (otrategy bramstorming)                                                                                            |

## Strategy Brainstorm Protocol